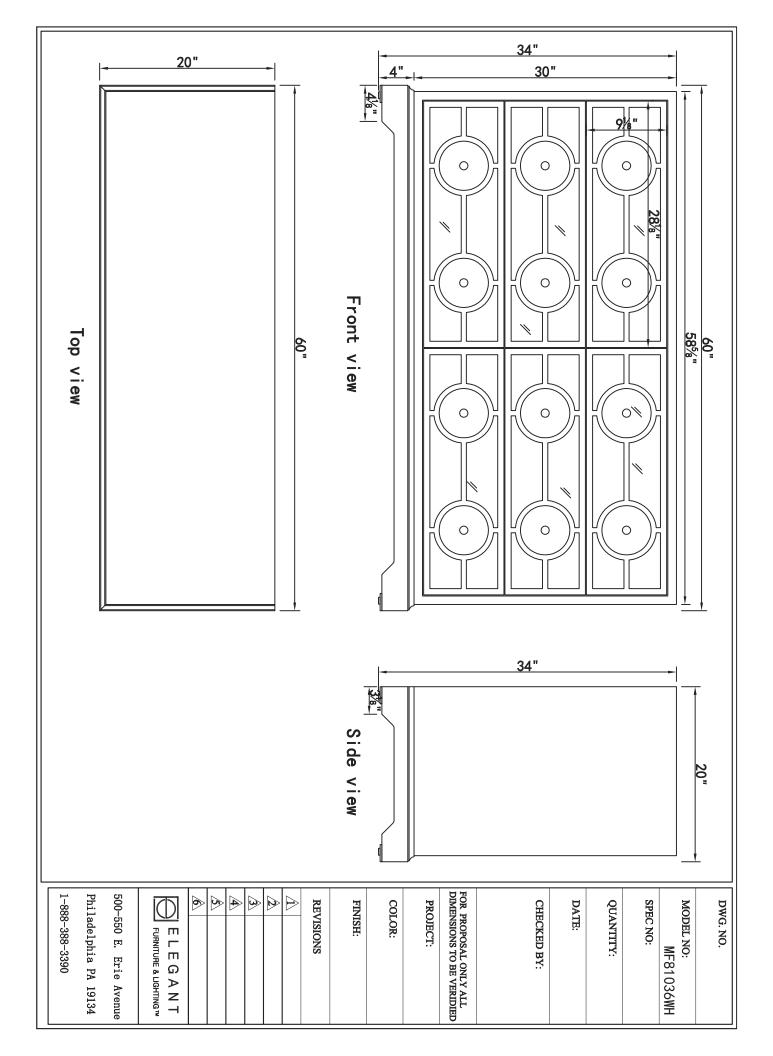

| Philadelphia PA 19134                              |                          |                                       |             |                                          |                               |                                   | 188.4                 | Package 1<br>Weight(lbs)                            | 39. 25    | Packaged 1<br>HEIGHT        |
|----------------------------------------------------|--------------------------|---------------------------------------|-------------|------------------------------------------|-------------------------------|-----------------------------------|-----------------------|-----------------------------------------------------|-----------|-----------------------------|
| bhilodolphic DA 10124                              | 23. 5                    | Packaged 1<br>WIDTH                   | 63. 5       | Package 1<br>LENGTH                      | 158.4                         | Product<br>Weight(lbs)            | 34                    | Product<br>Height (iŋ)                              | 20        | Product<br>Depth (in)       |
| FURNITURE & LIGHTING"                              | 60                       | Product<br>Width (in)                 | LTL         | Shipping<br>Type                         | NO                            | Assembly<br>required?             | YES                   | California<br>Proposition<br>65 warning<br>required | CARB      | Any<br>certificati<br>on?   |
|                                                    | YES                      | tip over<br>restraint<br>strap        | NO          | stackable                                | N/A                           | Armoires:<br>mirror<br>dimensions | N⁄A                   | Armoires:li<br>ft top                               | N/A       | Armoires:<br>hooks          |
|                                                    | "N/A                     | Armoires:<br>ring slots               | Square legs | ign                                      | 4"                            | leg height                        | 4-1/8"                | leg depth                                           | 4-1/8"    | leg width                   |
|                                                    | Rectangle                | shape of<br>top                       | N⁄A         | maximum<br>weight<br>capacity of<br>seat | N/A                           | cushion<br>material               | N/A                   | upholstery<br>pattern                               | N⁄A       | upholstery<br>color         |
| REVISIONS                                          | 1                        | lable:<br>seating<br>capacity         | 66LBS       | table top<br>maximum<br>weight           | no                            | glass top<br>tempered             | White                 | table top<br>finish                                 | 20"       | table top<br>width          |
| FINISH:                                            | N/A                      | cabinet<br>interior<br><u>h</u> eight | N/A         | cabinet<br>interior<br>depth             | N/A                           | cabinet<br>interior<br>width      | 0                     | Number of<br>cabinets                               | N/A       | door<br>thickness           |
|                                                    | 0                        | Number of<br>Doors                    | NO          | Doors<br>included                        | N/A                           | Shelf<br>thickness                | N/A                   | shelf height                                        | N/A       | shelf depth                 |
| PROJECT:                                           | N/A                      | shelf width                           | N/A         | ad justable<br>shelves                   | N/A                           | shelt<br>material                 | 0                     | Number ot<br>Shelves                                | NO        | Shelves ?                   |
| FOR PROPOSAL ONLY ALL<br>DIMENSIONS TO BE VERIDIED | yes                      | safety stop                           | NO          | false<br>drawers?                        | 8-5/8"                        | Drawers<br>Interior<br>Height     | 13-1/2"               | Drawer<br>Interior<br>Depth                         | 27-5/8"   | Drawer<br>Interior<br>Width |
|                                                    | NO                       | soft close<br>drawer<br>glides        | NO          | Ball<br>Bearing<br>Glides                | White                         | Drawer<br>Interior<br>finish      | NO                    | drawer<br>dividers                                  | N/A       | drawer<br>glide<br>material |
| CHECKED BY:                                        | N/A                      | drawer<br>glide<br>extension          | N/A         | felt lined<br>drawers                    | knobs                         | Drawer<br>Handle<br>designs       | 9–1/8"                | Drawer<br>Height                                    | 14"       | Drawer Depth                |
| DATE:                                              | 28-1/8"                  | Drawer<br>Width                       | Wood        | Drawer<br>railing                        | SOUARE<br>ENDED BUTT<br>JOINT | Joinery<br>Type                   | 6                     | Number of<br>Drawers                                | yes       | Drawers<br>Included         |
| SPEC NO:                                           | Mirror                   | top material                          | Crystal     | Hardware<br>finish                       | Yes                           | Finished<br>Back                  | NO                    | powder<br>coated<br>finish                          | White     | base finish                 |
| MODEL NO:<br>MF81036WH                             | MDF                      | base<br>material                      | Rubberwood  | wood species                             | Solid wood<br>legs            | solid wood<br>constructio<br>n    | Solid wood<br>and MDF | Frame<br>material                                   | Yes       | Beveled<br>glass            |
| DWG. NO.                                           | Mirror type Clear mirror | Mirror type                           | NO          | gloss finish                             | Yes                           | Hand Painted                      | White                 | Finish                                              | MF81036WH | Model #                     |